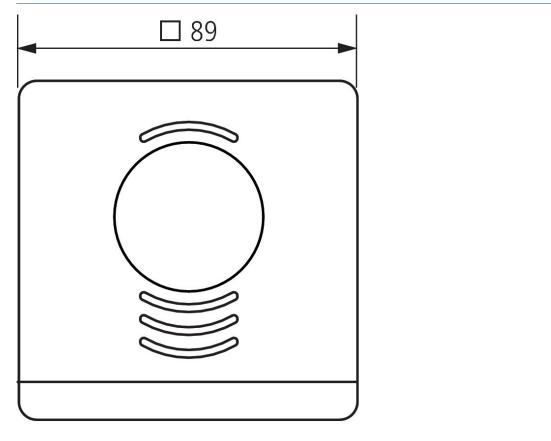

umidity        | 1 – 100 % rH          |
| Measuring range air pressure    | 30000 - 110000 Pa     |
| Interface extension max.        | 30 m                  |
| Contact voltage                 | 5 V Internal provided |

|                     | AMUN 716 S KNX               |
|---------------------|------------------------------|
| Contact current     | 0.5 mA                       |
| Ambient temperature | 5°C 40°C                     |
| Installation type   | Wall installation            |
| Display             | LEDs mehrfarbig              |
| Type of protection  | IP 20                        |
| Protection class    | III according to EN 60 730-1 |
|                     |                              |

# AMUN 716 S KNX Item no.: 7169230



## Connection example



## Scale drawings





# AMUN 716 S KNX Item no.: 7169230



#### Accessories



**Temperature sensor** Item no.: 9070321



Temperature sensor RAMSES IP 65 Item no.: 9070459