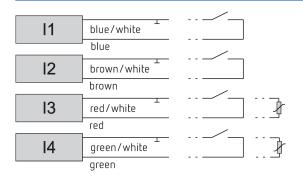

|
| Measuring range humidity        | 1 – 100 % rH          |
| Measuring range air pressure    | 30000 - 110000 Pa     |
| Interface extension max.        | 30 m                  |
| Contact voltage                 | 5 V Internal provided |

|                     | AMUN 716 S KNX               |
|---------------------|------------------------------|
| Contact current     | 0.5 mA                       |
| Ambient temperature | 5°C 40°C                     |
| Installation type   | Wall installation            |
| Display             | LEDs mehrfarbig              |
| Type of protection  | IP 20                        |
| Protection class    | III according to EN 60 730-1 |
|                     |                              |

# AMUN 716 S KNX Item no.: 7169230



## Connection example



## Scale drawings





# AMUN 716 S KNX Item no.: 7169230



#### Accessories



**Temperature sensor** Item no.: 9070321



Temperature sensor RAMSES IP 65 Item no.: 9070459