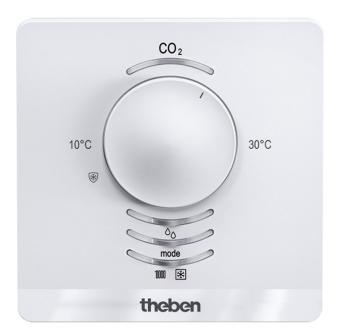

## Description

- CO<sub>2</sub> airguality sensor with integrated individual room thermostat
- Measures CO<sub>2</sub> level, relative humidity, temperature and barometric air pressure
- Three independent, configurable thresholds for the  $CO_2$  level and relative humidity
- CO<sub>2</sub> setting range of 300-5000 ppm
- Actions can be carried out if thresholds are exceeded or not reached (send, priority, switching, value)
- For controlling heating actuators or motorised actuators
- Two front panels are included in delivery: a numerical and a relative scale
- Manual override button for presence or operation modes: comfort, stand-by, temperature reduction at night, frost protection
- 4 binary inputs for conventional switches/sensors (switching, dimming, blinds), also for externeal temperature sensor, window contact or presence signal
- Display of the current operating mode and heating/cooling mode through multi-colored LED