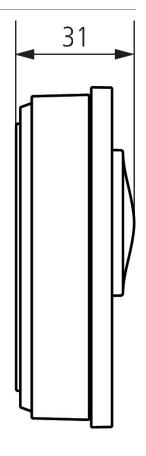

idity        | 1 – 100 % rH          |
| Measuring range air pressure    | 30000 - 110000 Pa     |
| Interface extension max.        | 30 m                  |
| Contact voltage                 | 5 V Internal provided |

|                     | AMUN 716 S KNX               |
|---------------------|------------------------------|
| Contact current     | 0.5 mA                       |
| Ambient temperature | 5°C 40°C                     |
| Installation type   | Wall installation            |
| Display             | LEDs mehrfarbig              |
| Type of protection  | IP 20                        |
| Protection class    | III according to EN 60 730-1 |
|                     |                              |

# AMUN 716 S KNX Item no.: 7169230



## Connection example



## Scale drawings





# AMUN 716 S KNX Item no.: 7169230



#### Accessories



**Temperature sensor** Item no.: 9070321



Temperature sensor RAMSES IP 65 Item no.: 9070459